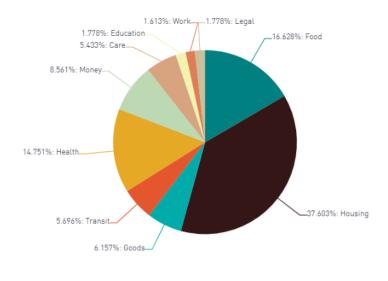

## **Idaho Statewide Data** 9.1.24-9.30.24

- Number of searches: 5,616 searches
- Number of new programs: 38 free or reduced-cost programs were added to the network. There are currently 4,371 programs serving Idaho.
- Number of new claimed programs: 14 Community-Based Organizations took ownership of their program listing(s) by claiming their program.
- Overall Claim Rate: 29%

## ① Searches by Category | 2024-09-01 to 2024-09-30



## ① Most Common Search Terms | 2024-09-01 to 2024-09-30

| TERM                           | DOMAIN  | SEARCHES |
|--------------------------------|---------|----------|
| help pay for housing           | housing | 178      |
| help pay for utilities         | housing | 144      |
| food pantry                    | food    | 138      |
| help find housing              | housing | 99       |
| housing                        | housing | 92       |
| emergency food                 | food    | 66       |
| food                           | food    | 59       |
| temporary shelter              | housing | 49       |
| meals                          | food    | 47       |
| help pay for food              | food    | 45       |
| financial assistance           | money   | 44       |
| help pay f