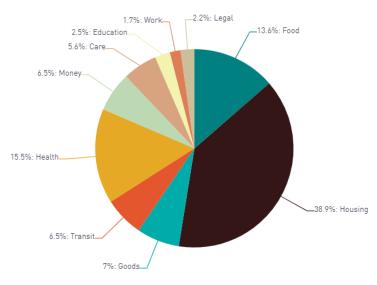

# Idaho Statewide Data 10.1.24-10.31.24

- Number of searches: 9,393 searches
- Number of new programs: **26** free or reduced-cost programs were added to the network. There are currently 4,382 programs serving Idaho.
- Number of new claimed programs: **24** Community-Based Organizations took ownership of their program listing(s) by claiming their program.
- Overall Claim Rate: 30%



## ① Searches by Category | 2024-10-01 to 2024-10-31

### ① Most Common Search Terms | 2024-10-01 to 2024-10-31

| · · · · · · · · · · · · · · · · · · · |         |          |  |
|---------------------------------------|---------|----------|--|
| TERM                                  | DOMAIN  | SEARCHES |  |
| help pay for housing                  | housing | 343      |  |
| food pantry                           | food    | 203      |  |
| help pay for utilities                | housing | 199      |  |
| help find housing                     | housing | 174      |  |
| housing                               | housing | 171      |  |
| rental assistance                     | housing | 114      |  |
| food                                  | food    | 106      |  |
| emergency food