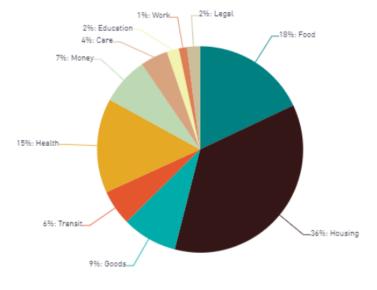

## **Idaho Statewide Data** 11.1.24-11.30.24

- Number of searches: 10,935 searches
- Number of new programs: 27 free or reduced-cost programs were added to the network. There are currently 4,404 programs serving Idaho.
- Number of new claimed programs: 11 Community-Based Organizations took ownership of their program listing(s) by claiming their program.
- Overall Claim Rate: 30%

## ① Searches by Category | 2024-11-01 to 2024-11-30



## ① Most Common Search Terms | 2024-11-01 to 2024-11-30

| TERM                           | DOMAIN  | SEARCHES |
|--------------------------------|---------|----------|
| help pay for housing           | housing | 331      |
| food pantry                    | food    | 274      |
| help find housing              | housing | 213      |
| emergency food                 | food    | 184      |
| food                           | food    | 175      |
| housing                        | housing | 165      |
| help pay for utilities         | housing | 153      |
| housing vouchers               | housing | 128      |
| rental assistance              | housing | 103      |
| temporary shelter              | housing | 92       |
| food delivery                  | food    | 90       |
| rent