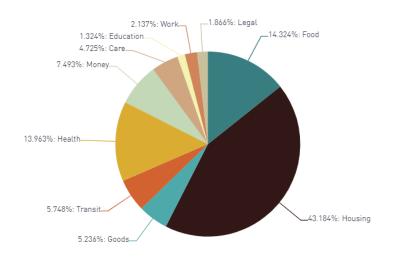

## Idaho Statewide Data 5.1.24-5.31.24

- Number of searches: 6,282 searches
- Number of new programs: **41** free or reduced-cost programs were added to the network. There are currently 4,304 programs serving Idaho.
- Number of new claimed programs: **16** Community-Based Organizations took ownership of their program listing(s) by claiming their program.
- Overall Claim Rate: 28%

① Searches by Category | 2024-05-01 to 2024-05-31

Searches Postal Program



## ① Most Common Search Terms | 2024-05-01 to 2024-05-31

| TERM                   | DOMAIN  | SEARCHES |
|------------------------|---------|----------|
| help pay for housing   | housing | 219      |
| housing                | housing | 147      |
| food pantry            | food    | 127      |
| help find housing      | housing | 113      |
| help pay for utilities | housing | 104      |
| rent                   | housing | 95       |
| food                   | food    | 72       |
| rental assistance      | housing | 64       |
| housing vouchers       | housing | 58       |
| temporary shelter      | housing | 53       |
| financial assistance   | money   | 49       |
| emergency food         | food    | 45       |
| food delivery          | food    | 43       |
| utilities