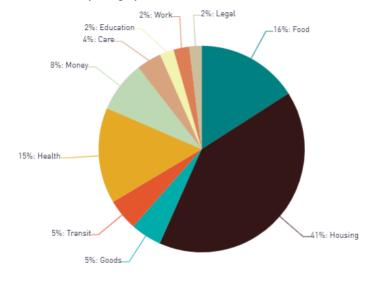

## Idaho Statewide Data 3.1.25-3.31.25

- Number of searches: 9,610 searches
- Number of new programs: 24 free or reduced-cost programs were added to the network. There are currently 4,511 programs serving Idaho.
- Number of new claimed programs: **17** Community-Based Organizations took ownership of their program listing(s) by claiming their program.
- Overall Claim Rate: 31%

## ① Searches by Category | 2025-03-01 to 2025-03-31



## ® Most Common Search Terms | 2025-03-01 to 2025-03-31

| TERM                   | DOMAIN  | SEARCHES |
|------------------------|---------|----------|
| help pay for housing   | housing | 371      |
| help find housing      | housing | 249      |
| food pantry            | food    | 247      |
| help pay for utilities | housing | 156      |
| housing                | housing | 139      |
| food                   | food    | 113      |
| emergency food         | food    | 102      |
| housing vouchers       | housing | 101      |
| temporary shelter      | housing | 85       |
| rental assistance      | housing | 72       |
| financial assistance   | money   | 71       |
| help pay for food      | food    | 70       |
| meals                  | food    | 64       |
| rent