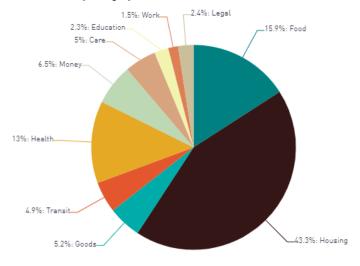

## ① Most Common Search Terms | 2024-06-01 to 2024-06-30

| TERM                           | DOMAIN  | SEARCHES |
|--------------------------------|---------|----------|
| help pay for housing           | housing | 192      |
| food pantry                    | food    | 126      |
| housing                        | housing | 126      |
| help find housing              | housing | 122      |
| food                           | food    | 91       |
| help pay for utilities         | housing | 91       |
| rent                           | housing | 63       |
| housing vouchers               | housing | 62       |
| temporary shelter              | housing | 59       |
| rental assistance              | housing | 55       |
| emergency food                 | food    | 51       |
| financial assistance           | money   | 42       |
| help pay for gas               | transit | 39       |
| transportation                 | transit | 35       |
| help pay for internet or phone | housing | 34       |