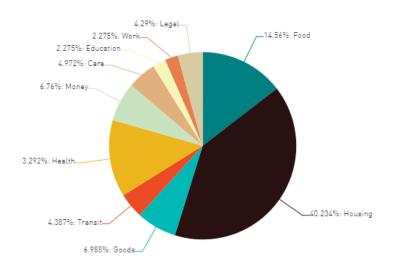

## **Idaho Statewide Data** 7.1.24-7.31.24

- Number of searches: 5,732 searches
- Number of new programs: 181 free or reduced-cost programs were added to the network. There are currently 4,492 programs serving Idaho.
- Number of new claimed programs: 14 Community-Based Organizations took ownership of their program listing(s) by claiming their program.
- Overall Claim Rate: 28%

## ① Searches by Category | 2024-07-01 to 2024-07-31



## ① Most Common Search Terms | 2024-07-01 to 2024-07-31

| TERM                   | DOMAIN  | SEARCHES |
|------------------------|---------|----------|
| help pay for housing   | housing | 169      |
| housing                | housing | 151      |
| food pantry            | food    | 134      |
| help pay for utilities | housing | 74       |
| food                   | food    | 70       |
| help find housing      | housing | 70       |
| housing vouchers       | housing | 59       |
| rent                   | housing | 59       |
| rental assistance      | housing | 56       |
| advocacy & legal aid   | legal   | 45       |
| temporary shelter      | housing | 39       |
| help pay for food      | food    | 37       |
| food delivery          | food    | 36       |
| counseling