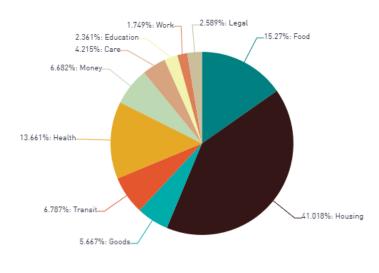

# Idaho Statewide Data 1.1.25-1.31.25

- Number of searches: **10,841** searches
- Number of new programs: **52** free or reduced-cost programs were added to the network. There are currently 4,469 programs serving Idaho.
- Number of new claimed programs: **24** Community-Based Organizations took ownership of their program listing(s) by claiming their program.
- Overall Claim Rate: 30%



① Searches by Category | 2025-01-01 to 2025-01-31

### ① Most Common Search Terms | 2025-01-01 to 2025-01-31

| TERM                   | DOMAIN  | SEARCHES |
|------------------------|---------|----------|
| help pay for housing   | housing | 381      |
| food pantry            | food    | 273      |
| housing                | housing | 229      |
| help pay for utilities | housing | 197      |
| help find housing      | housing | 190      |
| food                   | food    | 121      |
| rent                   | housing | 112      |
| housing vouchers       | housing | 104      |
| emergency food         | food    | 99       |
| rental assistance      | housing | 87       |
| temporary shelter      | housing | 87       |
| transportation         | transit | 81       |
| help pay for g