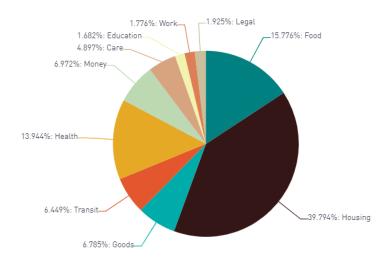

# **Idaho Statewide Data** 12.1.24-12.31.24

- Number of searches: 9,579 searches •
- Number of new programs: 22 free or reduced-cost programs were added to the • network. There are currently 4,405 programs serving Idaho.
- Number of new claimed programs: 17 Community-Based Organizations took ownership of their program listing(s) by claiming their program.
- Overall Claim Rate: **30%**



① Searches by Category | 2024-12-01 to 2025-01-31

## ① Most Common Search Terms | 2024-12-01 to 2025-01-31

| TERM                           | DOMAIN  | SEARCHES |  |
|--------------------------------|---------|----------|--|
| help pay for housing           | housing | 350      |  |
| food pantry                    | food    | 243      |  |
| housing                        | housing | 231      |  |
| help pay for utilities         | housing | 156      |  |
| help find housing              | housing | 132      |  |
| food                           | food    | 116      |  |
| rent                           | housing | 114      |  |
| emergency food                 | food    | 113      |  |
| housing vouchers               | housing | 91       |  |
| rental assistance              | housi