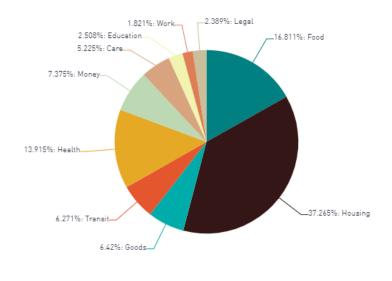

## Idaho Statewide Data 8.1.24-8.31.24

- Number of searches: 6,246 searches
- Number of new programs: **152** free or reduced-cost programs were added to the network. There are currently 4,632 programs serving Idaho.
- Number of new claimed programs: **32** Community-Based Organizations took ownership of their program listing(s) by claiming their program.
- Overall Claim Rate: 27%

## ① Searches by Category | 2024-08-01 to 2024-08-31



## ① Most Common Search Terms | 2024-08-01 to 2024-08-31

| TERM                   | DOMAIN  | SEARCHES |
|------------------------|---------|----------|
| help pay for housing   | housing | 183      |
| housing                | housing | 155      |
| food pantry            | food    | 151      |
| help pay for utilities | housing | 117      |
| help find housing      | housing | 100      |
| food                   | food    | 79       |
| emergency food         | food    | 77       |
| housing vouchers       | housing | 64       |
| rental assistance      | housing | 61       |
| food delivery          | food    | 47       |
| temporary shelter      | housing | 47       |
| rent                   | housing | 46       |
| help pay for food      | food    | 45       |
| financial assistan