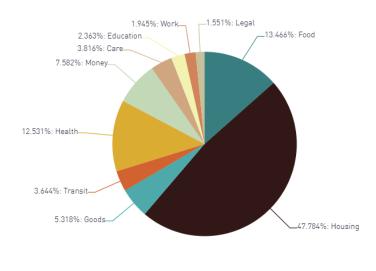

# Idaho Statewide Data 1.1.24-1.31.24

- Number of searches: 8,522 searches
- Number of new programs: **24** free or reduced-cost programs were added to the network. There are currently 4,239 programs serving Idaho.
- Number of new claimed programs: 22 Community-Based Organizations took ownership of their program listing(s) by claiming their program.
- Overall Claim Rate: 28%



③ Searches by Category | 2024-01-01 to 2024-01-31

| TERM                   | DOMAIN  | SEARCHES |
|------------------------|---------|----------|
| help pay for housing   | housing | 307      |
| rent                   | housing | 194      |
| housing                | housing | 170      |
| food pantry            | food    | 165      |
| rental assistance      | housing | 138      |
| help find housing      | housing | 127      |
| help pay for utilities | housing | 102      |
| housing vouchers       | housing | 80       |
| food                   | food    | 78       |
| financial assistance   | money   | 70       |
| temporary shelter      | housing | 66       |
| rent assistance        | housing | 57       |
| counseling             | health  | 55       |
| emergency food         |