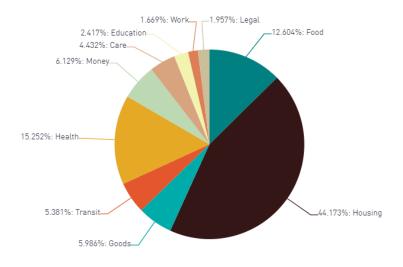

## Idaho Statewide Data 2.1.24-2.29.24

- Number of searches: 6.748 searches
- Number of new programs: **26** free or reduced-cost programs were added to the network. There are currently 4,242 programs serving Idaho.
- Number of new claimed programs: **24** Community-Based Organizations took ownership of their program listing(s) by claiming their program.
- Overall Claim Rate: 28%

## ① Searches by Category | 2024-02-01 to 2024-03-29



## ① Most Common Search Terms | 2024-02-01 to 2024-03-29

| TERM                   | DOMAIN  | SEARCHES |
|------------------------|---------|----------|
| help pay for housing   | housing | 216      |
| housing                | housing | 143      |
| rental assistance      | housing | 124      |
| rent                   | housing | 106      |
| help find housing      | housing | 104      |
| help pay for utilities | housing | 103      |
| food pantry            | food    | 91       |
| rent assistance        | housing | 86       |
| food                   | food    | 84       |
| housing vouchers       | housing | 61       |
| emergency food         | food    | 49       |
| help pay for gas       | transit | 46       |
| help pay for food      | food    | 45       |
| temporary shelter