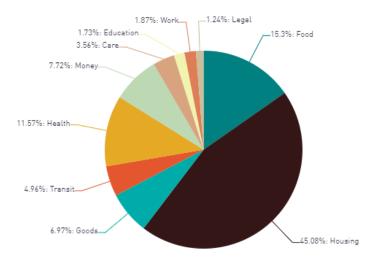

## **Idaho Statewide Data** 11.1.23-11.30.23

- Number of searches: 8,859 searches
- Number of new programs: 15 free or reduced-cost programs were added to the network. There are currently 4,191 programs serving Idaho.
- Number of new claimed programs: 10 Community-Based Organizations took ownership of their program listing(s) by claiming their program.
- Overall Claim Rate: 27%

## ① Searches by Category | 2023-11-01 to 2023-11-30



## ① Most Common Search Terms | 2023-11-01 to 2023-11-30

| TERM                           | DOMAIN  | SEARCHES |
|--------------------------------|---------|----------|
| help pay for housing           | housing | 362      |
| rental assistance              | housing | 216      |
| food pantry                    | food    | 195      |
| housing                        | housing | 170      |
| food                           | food    | 153      |
| help find housing              | housing | 136      |
| rent                           | housing | 118      |
| housing vouchers               | housing | 112      |
| help pay for utilities         | housing | 110      |
| rent assistance                | housing | 104      |
| temporary shelter              | housing | 79       |
| help pay f