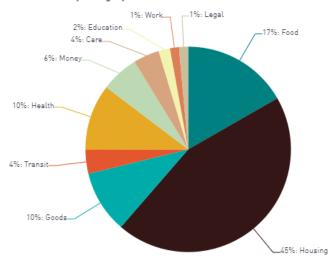

# **Idaho Statewide Data** 12.1.23-12.31.23

- Number of searches: 7,811 searches •
- Number of new programs: 24 free or reduced-cost programs were added to the network. There are currently 4,215 programs serving Idaho.
- Number of new claimed programs: 14 Community-Based Organizations took ownership of their program listing(s) by claiming their program.
- Overall Claim Rate: 28%



## ① Searches by Category | 2023-12-01 to 2023-12-31

## ① Most Common Search Terms | 2023-12-01 to 2023-12-31

| TERM                   | DOMAIN  | SEARCHES |
|------------------------|---------|----------|
| help pay for housing   | housing | 335      |
| food pantry            | food    | 193      |
| housing                | housing | 172      |
| rent                   | housing | 162      |
| rental assistance      | housing | 145      |
| temporary shelter      | housing | 99       |
| food delivery          | food    | 96       |
| help pay for utilities | housing | 90       |
| help find housing      | housing | 88       |
| help pay for food      | food    | 86       |
| meals                  | food    | 80       |
| housing vouchers       | housing | 71       |
| toys & gifts