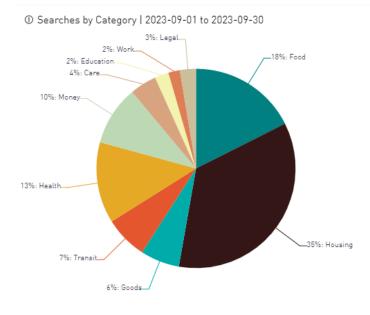

### ① Most Common Search Terms | 2023-09-01 to 2023-09-30

| TERM                           | DOMAIN  | SEARCHES |
|--------------------------------|---------|----------|
| help pay for housing           | housing | 568      |
| food pantry                    | food    | 363      |
| help pay for utilities         | housing | 266      |
| help find housing              | housing | 219      |
| housing vouchers               | housing | 194      |
| emergency food                 | food    | 161      |
| temporary shelter              | housing | 117      |
| help pay for gas               | transit | 104      |
| financial assistance           | money   | 101      |
| help pay for food              | food    | 98       |
| food delivery                  | food    | 89       |
| help pay for internet or phone | housing | 74       |
| help pay for car               | money   | 71       |
| transportation                 | transit | 67       |
| government food benefits       | food    | 66       |