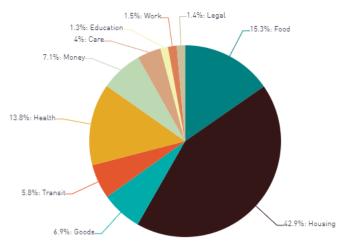

① Searches by Category | 2023-10-01 to 2023-10-31

■ ① Most Common Search Terms | 2023-10-01 to 2023-10-31

| TERM                           | DOMAIN  | SEARCHES |
|--------------------------------|---------|----------|
| help pay for housing           | housing | 608      |
| food pantry                    | food    | 315      |
| help pay for utilities         | housing | 256      |
| help find housing              | housing | 221      |
| housing vouchers               | housing | 176      |
| emergency food                 | food    | 118      |
| help pay for gas               | transit | 115      |
| temporary shelter              | housing | 99       |
| housing                        | housing | 87       |
| rental assistance              | housing | 84       |
| help pay for internet or phone | housing | 82       |
| help pay for food              | food    | 81       |
| food delivery                  | food    | 68       |
| clothing                       | goods   | 60       |
| rent                           | housing | 59       |